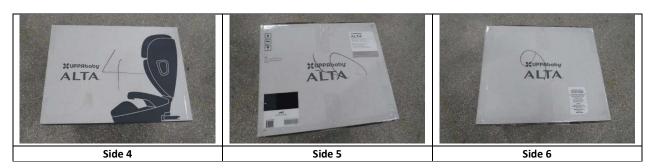

### **PRE-TEST PICTURES**

Six sides of the ASIN package should be numbered and photographed. If a box cert is present it should be taken and recorded. Isometric picture views should be taken as called out below. Pictures of special call outs and or damage should have description of location and detailed information in the text box below the picture.