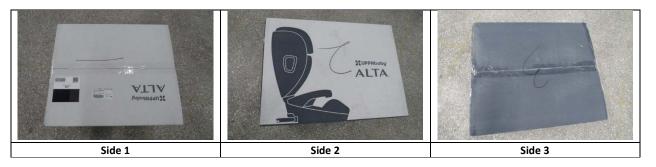

### **PRE-TEST PICTURES**

Six sides of the ASIN package should be numbered and photographed. If a box cert is present it should be taken and recorded. Isometric picture views should be taken as called out below. Pictures of special call outs and or damage should have description of location and detailed information in the text box below the picture.