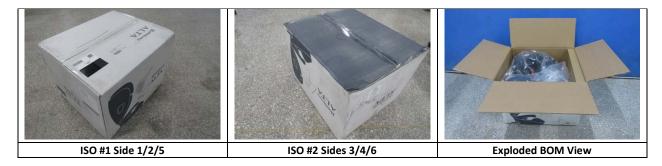

### **POST TEST PICTURES**

Isometric views of the box should be taken as called out in first two picture spots. An exploded BOM view should be added to the third slot. Additional pictures of damage should have locations noted, size of damages measured, and written in text box below them.