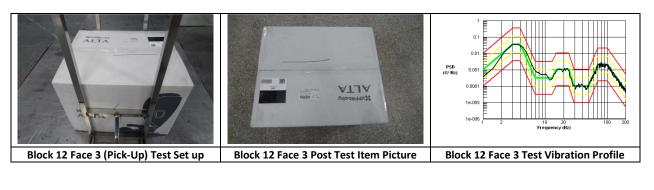

### **TEST DETAIL**

Items in black were completed and values updated. Items left in gray were not completed.

| Test                                 | Value          | P/F | P/F | P/F | P/F | OBSERVATIONS                                         |
|--------------------------------------|----------------|-----|-----|-----|-----|------------------------------------------------------|
| BLOCK 1: Temp and Humidity           | 18℃<br>51%R.H. |     |     |     |     | Ambient Lab Temp 12+ hours                           |
| BLOCK 2: Drop 1-7                    | 18 INCHES      | р   | NA  | NA  | NA  | Slight corner crushing to box                        |
| BLOCK 2: Drop 8                      | 36 INCHES      | р   | NA  | NA  | NA  | Face 3 drop and no visible<br>package damage         |
| BLOCK 2: Drop 9                      | 18 INCHES      | р   | NA  | NA  | NA  | Face 3 drop and no visible<br>package damage         |
| BLOCK 12: Vib with Top Load Face 3   | 150 Lbs.       | р   | NA  | NA  | NA  | 60mintues and no visible<br>package damage           |
| BLOCK 12: Vib with Top Load Face 4   | 125 Lbs.       | р   | NA  | NA  | NA  | 30mintues and no visible<br>package damage           |
| BLOCK 12: Vib with Top Load Face 6   | 100 Lbs.       | р   | NA  | NA  | NA  | 30mintues and no visible<br>package damage           |
| BLOCK 12: Vib Face 3 (Pick-Up Truck) | 0 Lbs.         | р   | NA  | NA  | NA  | 30mintues and no visible<br>package damage           |
| BLOCK 15: Drop 10-15                 | 18 INCHES      | р   | NA  | NA  | NA  | Slight corner crushing to box                        |
| BLOCK 15: Drop 16                    | 36 INCHES      | р   | NA  | NA  | NA  | Face 3 drop and no visible<br>package damage         |
| BLOCK 15: Drop 17                    | 18 INCHES      | р   | NA  | NA  | NA  | Hazard Drop on Face 3, and no visible package damage |
| BLOCK 21: Rotational Edge Drop       | Pass/fail      | NA  | NA  | NA  | NA  |                                                      |
| BLOCK 22: Full Rotational Flat Drop  | Pass/fail      | NA  | NA  | NA  | NA  |                                                      |
| BLOCK 23: Bridge Impact              | Pass/fail      | NA  | NA  | NA  | NA  |                                                      |
| BLOCK 24: Concentrated Edge Impact   | Pass/fail      | NA  | NA  | NA  | NA  |                                                      |
| BLOCK 25: Leak Test                  | Pass/fail      | NA  | NA  | NA  | NA  |                                                      |