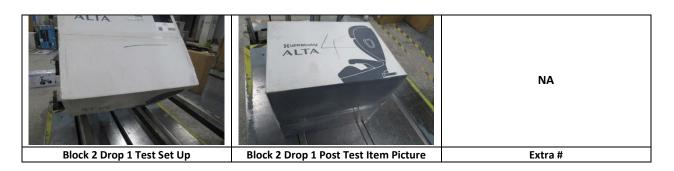

### **TEST PICTURES**

Pictures should be taken of each block test set up along with a post picture taken of the item at the end of each test block. Additional pictures of damage should have locations noted, size of damages measured, and written in text box below them.