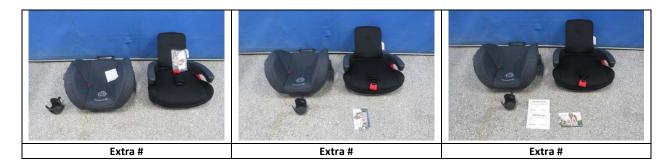

### **POST TEST PICTURES**

Isometric views of the box should be taken as called out in first two picture spots. An exploded BOM view should be added to the third slot. Additional pictures of damage should have locations noted, size of damages measured, and written in text box below them.