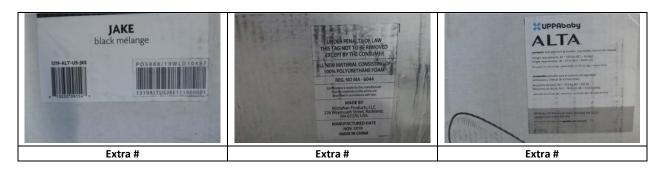

### **PRE-TEST PICTURES**

Six sides of the ASIN package should be numbered and photographed. If a box cert is present it should be taken and recorded. Isometric picture views should be taken as called out below. Pictures of special call outs and or damage should have description of location and detailed information in the text box below the picture.