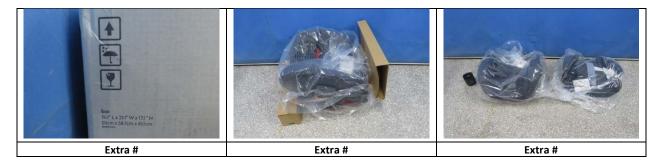

### **POST TEST PICTURES**

Isometric views of the box should be taken as called out in first two picture spots. An exploded BOM view should be added to the third slot. Additional pictures of damage should have locations noted, size of damages measured, and written in text box below them.